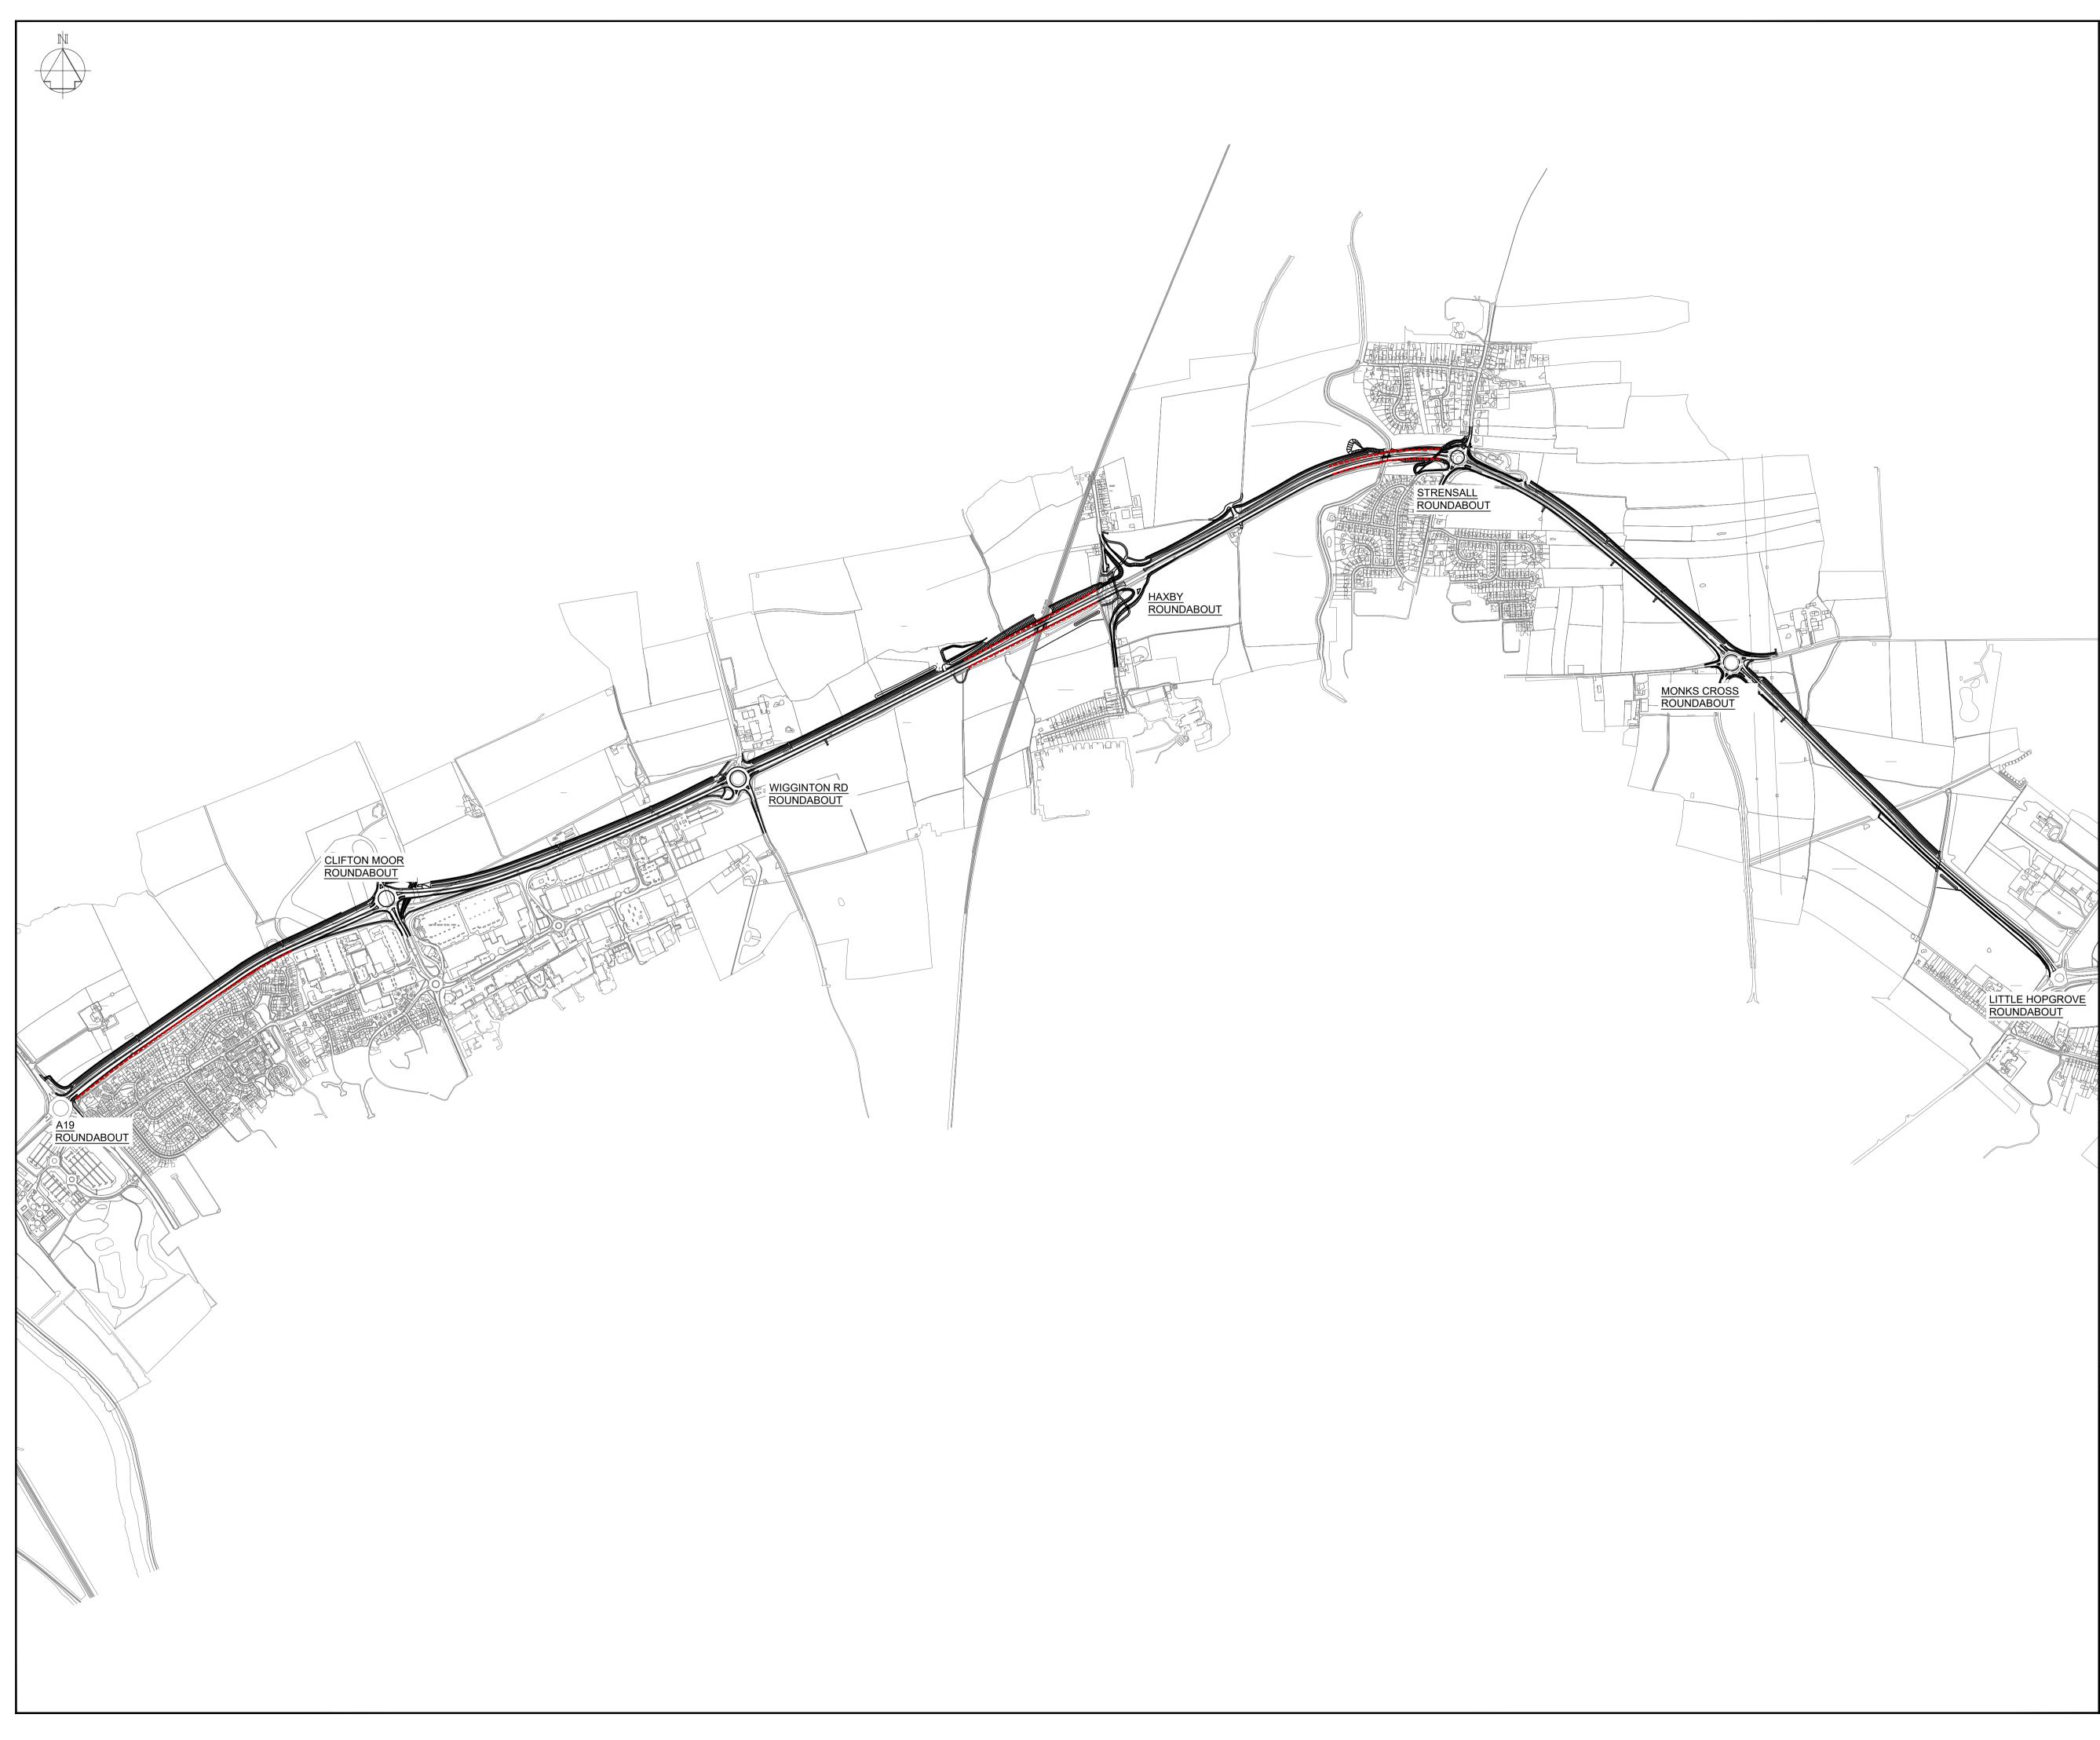

<u>KEY</u>

EXTENTS OF IDENTIFIED POSITIONS FOR NOISE MITIGATION

**POSITION & TYPE INFORMATION** 

| Description                                          | Start Coordinates |           | End Coordinates |           | Height Relative to |  |
|------------------------------------------------------|-------------------|-----------|-----------------|-----------|--------------------|--|
| Description                                          | х                 | Ŷ         | x               | Ŷ         | Ground (m)         |  |
| A19 to Clifton Moor Barrier                          | 457610.87         | 454915.95 | 458290.76       | 455382.26 | 2m                 |  |
| Wiggington Road to Haxby<br>Road North Bund Part One | 460417.39         | 456301.38 | 460655.34       | 456423.73 | 3m                 |  |
| Wiggington Road to Haxby<br>Road North Bund Part Two | 460695.1          | 456445.85 | 460836.42       | 456523.74 | 3m                 |  |
| Wiggington Road to Haxby<br>Road South Bund Part One | 460431.03         | 456279.72 | 460632.17       | 456380.6  | 3m                 |  |
| Wiggington Road to Haxby<br>Road South Bund Part Two | 460676.84         | 456402.06 | 460838.99       | 456485.59 | 3m                 |  |
| Haxby Road to Strensall<br>Road North Bund Part One  | 461572.07         | 456913.58 | 461739.63       | 456955.88 | 3m                 |  |
| Haxby Road to Strensall<br>Road North Bund Part Two  | 461769.2          | 456960.32 | 461921.34       | 456966.78 | 3m                 |  |
| Haxby Road to Strensall<br>Road South Bund Part One  | 461584.91         | 456889.54 | 461728.13       | 456925.85 | 3m                 |  |
| Haxby Road to Strensall<br>Road South Bund Part Two  | 461759.61         | 456933.16 | 461922.05       | 456937.29 | 3m                 |  |